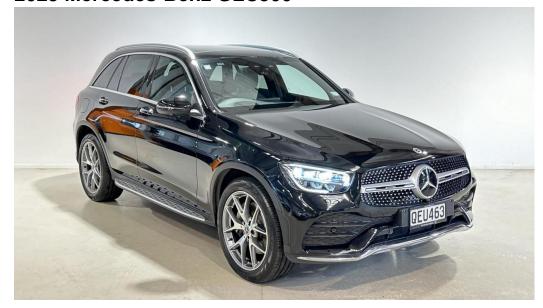

## 2023 Mercedes-Benz GLC300

## \$91,990 Drive Away

Class: Class Model: GLC300

Wagon Colour: **Body Type: Kilometres:** 8600 kms

2.0 Litres **Engine:** Petrol - Premium ULP **Transmission:** Fuel Type: **Sports Automatic** 

**Drive Type:** Four Wheel Drive Doors:

5 Reg Plate: **QEU463** Cylinders: 4 cylinders

VIN: W1N2539842G078864 Stock #: 23187