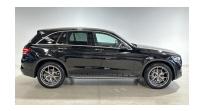

## 2023 Mercedes-Benz GLC300

## \$91,990 Drive Away

Class: Class Model: GLC300

Wagon Colour: **Body Type: Kilometres:** 8600 kms

2.0 Litres **Engine:** Petrol - Premium ULP **Transmission:** Fuel Type: **Sports Automatic** 

**Drive Type:** Four Wheel Drive Doors: